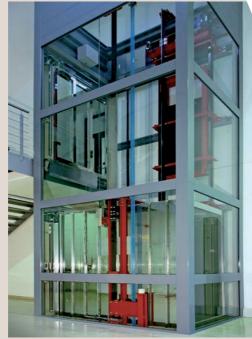

Amiri Terminal, Kuwait, 2 Hydraulic column lifts

#### LM Liftmaterial supplies solutions for the entire scope of lift requirements:

- 0,15 m/s up to 4,0 m/s speed
- 0,03 m up to 240 m travel height
- 2 up to 64 stops
- 250 kg up to 13.000 kg duty load
- machineroomless or with machine room (individual arrangement)
- angular, round or special cabin execution
- reduced shaft pit and headroom

For other specifications, please contact us. We will find the best solution to suit your project.

#### **Standard lifts:**

- flexible dimensions
- top quality technical features
- affordable and competitive price

#### **Special lifts**:

- special finishing
- customized solutions
- high end execution



NEW Product line by LM Liftmaterial: ONYX

Frontcover: Icon Tower, Oslo, Norway, Project of the year 2013 Elevator World, Type: JADE



#### YOUR GLOBAL PARTNER FOR COMPONENTS, MODULES AND SYSTEMS IN THE ELEVATOR INDUSTRY





www.wittur.com www.lm-liftmaterial.de







sematic

a WITTUR brand

# safety in motion



### COMPLETE SYSTEMS

LM LIFTMATERIAL – YOUR STRONG PARTNER





www.wittur.com

## LM Liftmaterial – pioneering and high-performance



#### LM Liftmaterial – a strong team for you

As a prestigious supplier for the lift industry our international team of highly qualified specialists, plans, develops and constructs innovative solutions for complete lifts - standard products or customized units for the transport of passengers or goods.

You benefit from our global orientatio