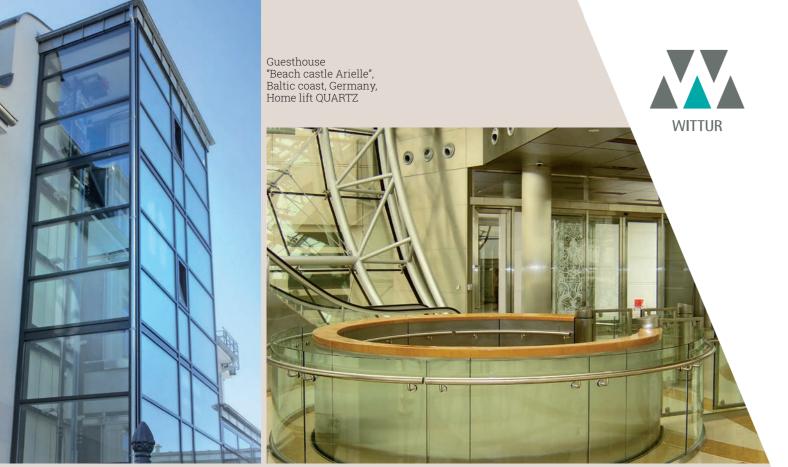

Amiri Terminal, Kuwait, 2 Hydraulic column lifts

#### LM Liftmaterial supplies solutions for the entire scope of lift requirements:

- 0,15 m/s up to 4,0 m/s speed
- 0,03 m up to 240 m travel height
- 2 up to 64 stops
- 250 kg up to 13.000 kg duty load
- machineroomless or with machine room (individual arrangement)
- angular, round or special cabin execution
- reduced shaft pit and headroom

For other specifications, please contact us. We will find the best solution to suit your project.

#### **Standard lifts:**

- flexible dimensions
- top quality technical features
- affordable and competitive price

#### **Special lifts**:

- special finishing
- customized solutions
- high end execution



NEW Product line by LM Liftmaterial: ONYX

Frontcover: Icon Tower, Oslo, Norway, Project of th