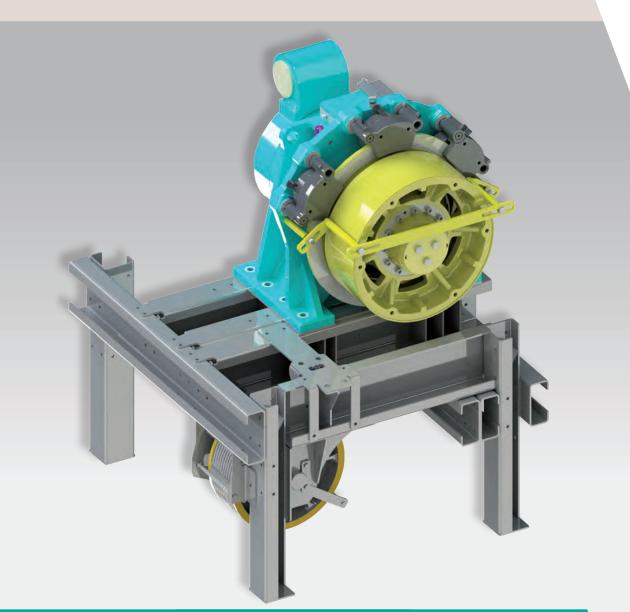

## WITTUR BED PLATES

TAILOR MADE FOR YOUR PROJECT

Wittur can supply the best bed plate solution for each application. Our tailor made solutions exceed in terms of easiest installation, flexibility, safety, design and transport.

## WITTUR BED PLATES

- Tailored solutions for the whole range of Wittur drives
- Optimized design for longest rope life cycle
- Position of pulleys can be easily adapted to the existing rope downfall
- Millimetric fine-tuning of the roping
- Available for different suspensions
- Different pulley sizes available
- Optional damping devices to reduce operating noise and vibrations
- Availability of optional safety covers for all moving parts
- Flexible pre-assembly status either for easy handling or fast installation