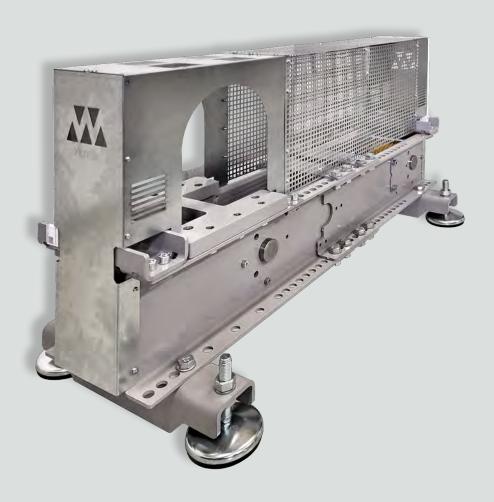

## WITTUR BED PLATES

- Tailored solutions for the whole range of Wittur drives
- Optimized design for longest rope life cycle
- Position of pulleys can be easily adapted to the existing rope downfall
- Millimetric fine-tuning of the roping
- Available for different suspensions
- Different pulley sizes available
- Optional damping devices to reduce operating noise and vibrations
- Availability of optional safety covers for all moving parts
- Flexible pre-assembly status either for easy handling or fast installation