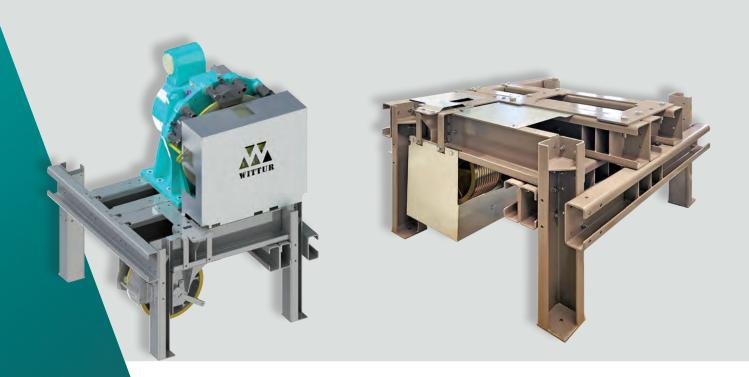

## WITTUR BED PLATES

- Tailored solutions for the whole range of Wittur drives
- Optimized design for longest rope life cycle
- Position of pulleys can be easily adapted to the existing rope downfall
- Millimetric fine-tuning of the roping
- Available for different suspensions
- Different pulley sizes available
- Optional damping devices to reduce operating noise and vibrations
- Availability of optional safety covers for all moving parts
- Flexible pre-assembly status either for easy handling or fast installation